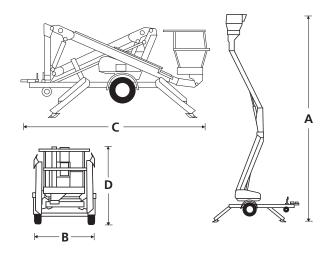

# TRAILER MOUNTED BOOM LIFT

| DIMENSIONS                                      | MHP13AT      |
|-------------------------------------------------|--------------|
| Max.height                                      | 12.9m        |
| Max. platform height <b>(A)</b>                 | 10.9m        |
| Horizontal outreach                             | 6.4m         |
| Platform size                                   | 1.15m x 0.7m |
| Overall width (outriggers extended)             | 3.6m         |
| Overall width (outriggers retracted) <b>(B)</b> | 1.6m         |
| Overall length <b>(C)</b>                       | 4.9m         |
| Transport length <b>(D)</b>                     | 2.0m         |