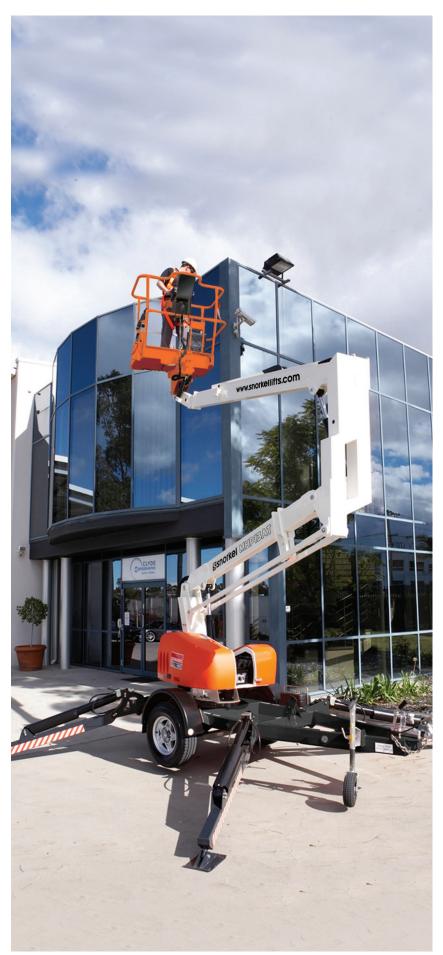

# MHP13AT

### TRAILER MOUNTED BOOM LIFT

- Safe and stable working height of up to 12.9m
- Heavy duty trailer mounted articulated boom lift
- Robust steel platform with two man capacity
- Easy to use outrigger/boom safety interlocks
- Ideal for a wide range of applications