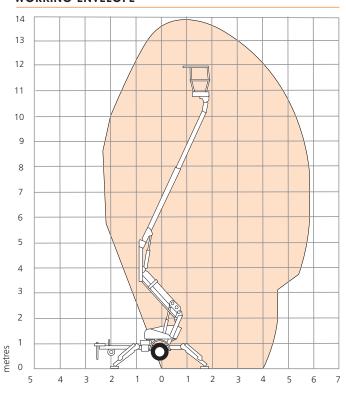

#### WORKING ENVELOPE

# TRAILER MOUNTED BOOM LIFT

| DIMENSIONS                                      | MHP13AT      |
|-------------------------------------------------|--------------|
| Max.height                                      | 12.9m        |
| Max. platform height <b>(A)</b>                 | 10.9m        |
| Horizontal outreach                             | 6.4m         |
| Platform size                                   | 1.15m x 0.7m |
| Overall width (outriggers extended)             | 3.6m         |
| Overall width (outriggers retracted) <b>(B)</b> | 1.6m         |
| Overall length <b>(C)</b>                       | 4.9m         |
| Transport length <b>(D)</b>                     | 2.0m         |